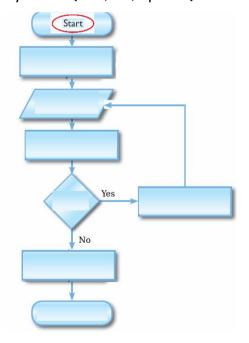

- 8. Complete the following process (examination) with the key words (7x0,1=0,7 points):
  - I do an exam and get a mark N (test mark)
  - When I come back from the trip, I finish this process
  - If I fail the test, I go over the subject

## revise

- If I pass the test, I'm going on a trip trip
- I add 0,5 points to the test mark and get the final mark
   M (final mark)
- I study for the exam study