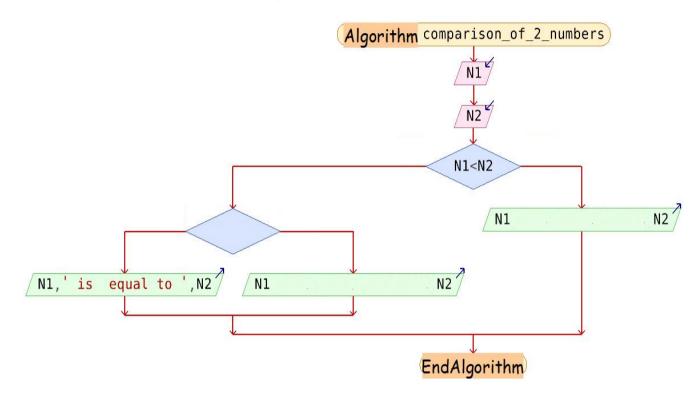

- 7. Study the flowchart below (it compares 2 numbers) and (7x0,15=1,05 points):
- Complete it with some of these words: Yes, odd number, No, is less than, is greater than,
  2018, is equal to, revise.
- ☐ If N1=23, N2=24, what is the output?